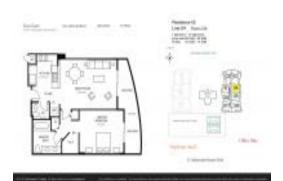

## Unit 704E - Duo Condo East

704E - 1755 E Hallandale Beach Blvd, Hallandale Beach, FL, Broward 33009

#### **Unit Information**

 MLS Number:
 A11689473

 Status:
 Active

 Size:
 920 Sq ft.

 Bedrooms:
 1

Full Bathrooms:
Half Bathrooms:

Parking Spaces: Assigned Parking, Covered Parking

View: Golf View,Lagoon