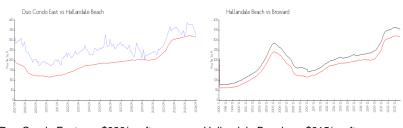

## **Market Information**

Duo Condo East:\$326/sq. ft.Hallandale Beach:\$315/sq. ft.Hallandale Beach:\$315/sq. ft.Broward:\$339/sq. ft.