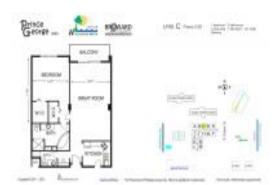

### **Unit Information**

| MLS Number:<br>Status:<br>Size:<br>Bedrooms:<br>Full Bathrooms:<br>Half Bathrooms:           | A11689547<br>Active<br>1,300 Sq ft.<br>2<br>2            |
|----------------------------------------------------------------------------------------------|----------------------------------------------------------|
| Parking Spaces:<br>View:<br>Rental Price:<br>List PPSF:<br>Valuated Price:<br>Valuated PPSF: | Canal,Ocean View<br>\$2,800<br>\$2<br>\$277,000<br>\$213 |