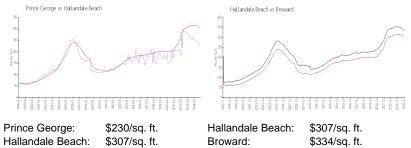

#### **Market Information**

8% 6% 5%

| George.    | φ230/Sq. II.  | Hallanuale Deach. | \$30 <i>11</i> |
|------------|---------------|-------------------|----------------|
| ale Beach: | \$307/sq. ft. | Broward:          | \$334/         |