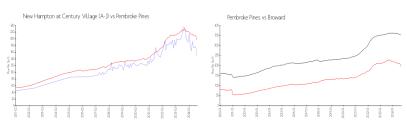

### **Market Information**

New Hampton at \$150/sq. ft. Century Village (A-J):

Pembroke Pines: \$197/sq. ft.

Pembroke Pines: \$197/sq. ft. Broward: \$339/sq. ft.