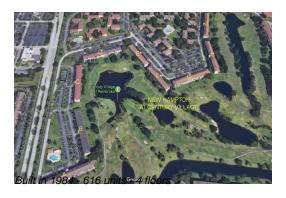

1

Number of units: 616
Number of active listings for rent: 0
Number of active listings for sale: 28
Building inventory for sale: 4%
Number of sales over the last 12 months: 29
Number of sales over the last 6 months: 15
Number of sales over the last 3 months: 7