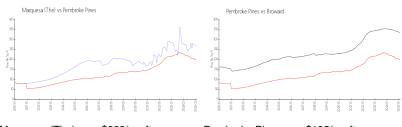

### **Market Information**

Marquesa (The): \$263/sq. ft. Pembroke Pines: \$195/sq. ft. Pembroke Pines: \$195/sq. ft. Broward: \$324/sq. ft.