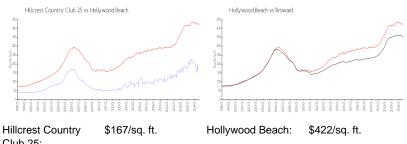

#### **Market Information**

| Club 25:         |               |          |               |
|------------------|---------------|----------|---------------|
| Hollywood Beach: | \$422/sq. ft. | Broward: | \$339/sq. ft. |
|                  |               |          |               |