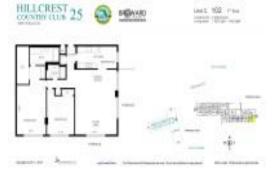

# Unit 102 - Hillcrest Country Club 25

102 - 3800 Hillcrest Dr, Hollywood Beach, FL, Broward 33021

## **Unit Information**

| MLS Number:<br>Status:<br>Size:<br>Bedrooms:<br>Full Bathrooms:<br>Half Bathrooms: | A11689996<br>Active<br>1,344 Sq ft.<br>2<br>2 |
|------------------------------------------------------------------------------------|-----------------------------------------------|
| Parking Spaces:<br>View:                                                           | 1 Space                                       |
| List Price:<br>List PPSF:<br>Valuated Price:<br>Valuated PPSF:                     | \$269,000<br>\$200<br>\$267,000<br>\$167      |