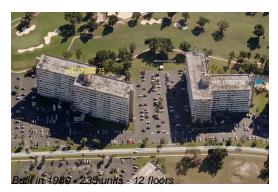

# **Building Information**

| Number of units:                         | 235 |
|------------------------------------------|-----|
| Number of active listings for rent:      | 0   |
| Number of active listings for sale:      | 8   |
| Building inventory for sale:             | 3%  |
| Number of sales over the last 12 months: | 11  |
| Number of sales over the last 6 months:  | 7   |
| Number of sales over the last 3 months:  | 2   |
|                                          |     |