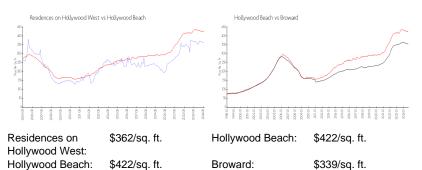

#### **Inventory for Sale**

| Residences on Hollywood West | 7% |
|------------------------------|----|
| Hollywood Beach              | 7% |
| Broward                      | 4% |

## Avg. Time to Close Over Last 12 Months

| Residences on Hollywood West | 148 days |
|------------------------------|----------|
| Hollywood Beach              | 85 days  |
| Broward                      | 75 days  |