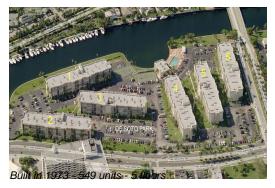

#### **Building Information**

Number of units: 549
Number of active listings for rent: 13
Number of active listings for sale: 28
Building inventory for sale: 5%
Number of sales over the last 12 months: 25
Number of sales over the last 6 months: 13
Number of sales over the last 3 months: 4

## **Building Association Information**

de Soto Park South 751 Three Isklands Blvd Hallandale 33009 (954) 454-0570