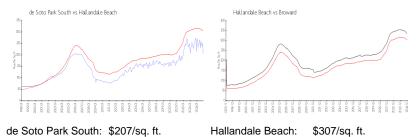

### **Market Information**

Hallandale Beach: \$307/sq. ft. Broward: \$334/sq. ft.