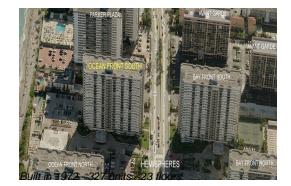

# Unit 20 K - Hemispheres Ocean South

20 K - 1980 S Ocean Dr, Hallandale Beach, FL, Broward 33009

# **Building Information**

| Number of units:                         | 327 |
|------------------------------------------|-----|
| Number of active listings for rent:      | 4   |
| Number of active listings for sale:      | 27  |
| Building inventory for sale:             | 8%  |
| Number of sales over the last 12 months: | 5   |
| Number of sales over the last 6 months:  | 5   |
| Number of sales over the last 3 months:  | 2   |
|                                          |     |