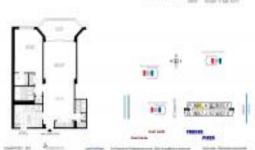

#### **Unit Information**

| MLS Number:<br>Status: | A11690050<br>Rented |
|------------------------|---------------------|
| Size:                  | 870 Sq ft.          |
| Bedrooms:              | 1                   |
| Full Bathrooms:        | 1                   |
| Half Bathrooms:        | 1                   |
| Parking Spaces:        | Valet Parking       |
| View:                  | Ocean View          |
| Rental Price:          | \$4,500             |
| List PPSF:             | \$5                 |
| Valuated Price:        | \$388,000           |
| Valuated PPSF:         | \$446               |