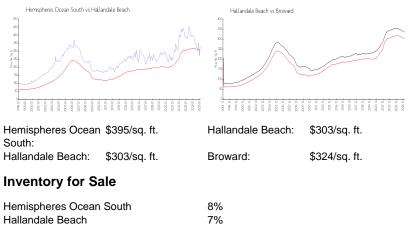

## **Market Information**

5%

Hallandale Beach Broward

# **Building Information**

| Number of units:                         | 327 |
|------------------------------------------|-----|
| Number of active listings for rent:      | 4   |
| Number of active listings for sale:      | 27  |
| Building inventory for sale:             | 8%  |
| Number of sales over the last 12 months: | 5   |
| Number of sales over the last 6 months:  | 5   |
| Number of sales over the last 3 months:  | 2   |
|                                          |     |