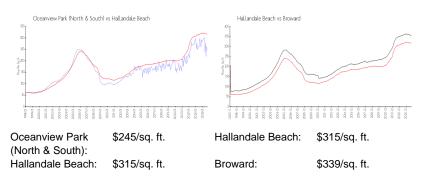

#### **Inventory for Sale**

| Oceanview Park (North & South) | 7% |
|--------------------------------|----|
| Hallandale Beach               | 5% |
| Broward                        | 4% |