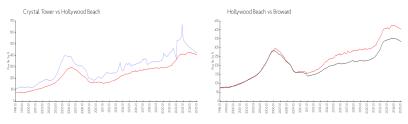

#### **Market Information**

Crystal Tower: \$381/sq. ft. Hollywood Beach: \$400/sq. ft. Hollywood Beach: \$400/sq. ft. Broward: \$324/sq. ft.