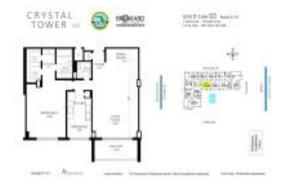

# **Unit 603 - Crystal Tower**

603 - 322 Buchanan St, Hollywood Beach, FL, Broward 33019

#### **Unit Information**

 MLS Number:
 A11690117

 Status:
 Active

 Size:
 880 Sq ft.

 Bedrooms:
 1

Full Bathrooms:
Half Bathrooms:

Parking Spaces: 1 Space, Additional Spaces

Available, Guest Parking, Street Parking

View:

 List Price:
 \$329,000

 List PPSF:
 \$374

 Valuated Price:
 \$326,000

 Valuated PPSF:
 \$379

The above valuated price is a baseline figure that does not take into account any specific renovation, upgrade, split, merge, or deterioration of the unit.