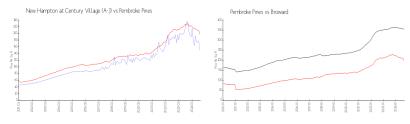

#### **Market Information**

New Hampton at

\$150/sq. ft.

Pembroke Pines: \$197/sq. ft.

Century Village (A-J): Pembroke Pines: \$197/sq. ft.

Broward: \$339/sq. ft.