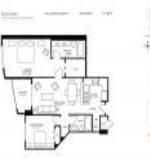

## **Unit Information**

| MLS Number:                                 | A11690240                             |
|---------------------------------------------|---------------------------------------|
| Status:                                     | Active                                |
|                                             | Active                                |
| Size:                                       | 1,052 Sq ft.                          |
| Bedrooms:                                   | 2                                     |
| Full Bathrooms:                             | 2                                     |
| Half Bathrooms:                             |                                       |
| Parking Spaces:                             | 1 Space                               |
| View:                                       | Golf View, Other View, Pool Area      |
|                                             | View, Tennis Court View               |
| Rental Price:                               | \$3,000                               |
| List PPSF:                                  | \$3                                   |
| Valuated Price:                             | \$375,000                             |
| Valuated PPSF:                              | \$356                                 |
| The above valuated price is a baseline figu | ire that does not take into account a |