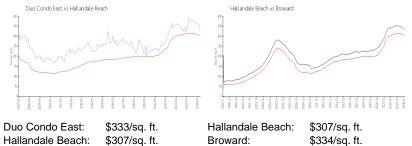

#### **Market Information**

| andele Deserve #207/an # Dressends   | Ψ,  |
|--------------------------------------|-----|
| andale Beach: \$307/sq. ft. Broward: | \$: |