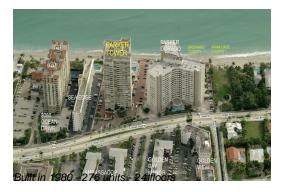

# **Building Information**

Number of units: 276
Number of active listings for rent: 4
Number of active listings for sale: 4
Building inventory for sale: 1%
Number of sales over the last 12 months: 6
Number of sales over the last 6 months: 2
Number of sales over the last 3 months: 0