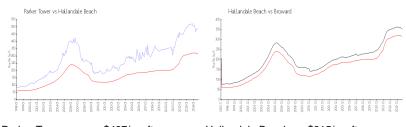

## **Market Information**

Parker Tower: \$487/sq. ft. Hallandale Beach: \$315/sq. ft. Hallandale Beach: \$339/sq. ft. Broward: \$339/sq. ft.