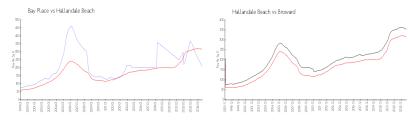

#### **Market Information**

\$209/sq. ft. Bay Place: Hallandale Beach: \$315/sq. ft. Hallandale Beach: \$315/sq. ft. Broward: \$339/sq. ft.

## Avg. Time to Close Over Last 12 Months

Bay Place Hallandale Beach 80 days Broward 74 days