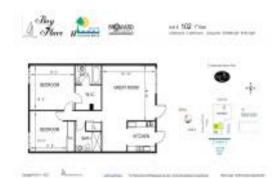

# Unit 102 - Bay Place

102 - 2420 Diana Dr, Hallandale Beach, FL, Broward 33009

#### **Unit Information**

MLS Number: A11690381 Status: Active Size: 880 Sq ft. Bedrooms: 2 2

Full Bathrooms:

Half Bathrooms: Parking Spaces:

1 Space

View:

Rental Price: \$2,300 List PPSF: \$3 Valuated Price: \$177,000 Valuated PPSF: \$199