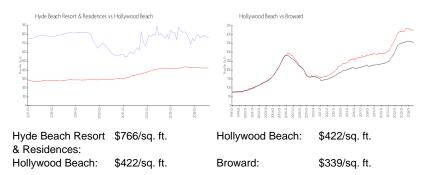

#### **Inventory for Sale**

| Hyde Beach Resort & Residences | 21% |
|--------------------------------|-----|
| Hollywood Beach                | 7%  |
| Broward                        | 4%  |

22.710.71

the sea