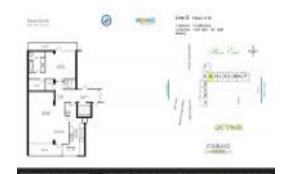

## Unit 3 G - Plaza South

3 G - 4280 Galt Ocean Dr, Fort Lauderdale, FL, Broward 33308

#### **Unit Information**

 MLS Number:
 A11690485

 Status:
 Active

 Size:
 1,450 Sq ft.

Bedrooms: 1 Full Bathrooms: 1 Half Bathrooms: 1

Parking Spaces: Assigned Parking

View:

 Rental Price:
 \$4,900

 List PPSF:
 \$3

 Valuated Price:
 \$500,000

 Valuated PPSF:
 \$345

The above valuated price is a baseline figure that does not take into account any specific renovation, upgrade, split, merge, or deterioration of the unit.