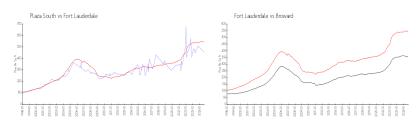

### **Market Information**

Plaza South: \$455/sq. ft. Fort Lauderdale: \$539/sq. ft. Fort Lauderdale: \$339/sq. ft. Broward: \$339/sq. ft.