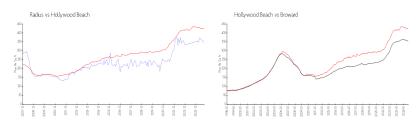

### **Market Information**

Radius: \$347/sq. ft. Hollywood Beach: \$422/sq. ft. Hollywood Beach: \$422/sq. ft. Broward: \$339/sq. ft.

#### **Inventory for Sale**

Radius 6% Hollywood Beach 7% Broward 4%

# Avg. Time to Close Over Last 12 Months

Radius 77 days Hollywood Beach 86 days Broward 74 days