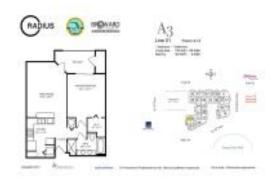

## Unit 1001 - Radius

1001 - 1830 Radius Dr, Hollywood Beach, FL, Broward 33020

#### **Unit Information**

 MLS Number:
 A11690501

 Status:
 Active

 Size:
 745 Sq ft.

 Bedrooms:
 1

Full Bathrooms: Half Bathrooms: Parking Spaces:

View:

 Rental Price:
 \$2,300

 List PPSF:
 \$3

 Valuated Price:
 \$255,000

 Valuated PPSF:
 \$342

The above valuated price is a baseline figure that does not take into account any specific renovation, upgrade, split, merge, or deterioration of the unit.