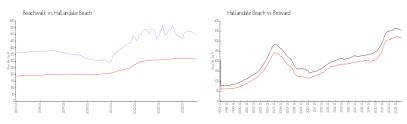

#### **Market Information**

Beachwalk: \$500/sq. ft. Hallandale Beach: \$315/sq. ft. Hallandale Beach: \$339/sq. ft. Broward: \$339/sq. ft.