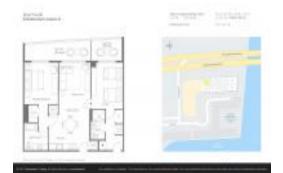

# Unit R610 - Beachwalk

R610 - 2602 E Hallandale Beach Blvd, Hallandale Beach, FL, Broward 33009

#### **Unit Information**

 MLS Number:
 A11690530

 Status:
 Active

 Size:
 1,028 Sq ft.

Bedrooms: 2 Full Bathrooms: 2

Half Bathrooms:

Valuated PPSF:

Parking Spaces: 1 Space, Valet Parking

 View:
 \$520,000

 List Price:
 \$520,000

 List PPSF:
 \$506

 Valuated Price:
 \$434,000

The above valuated price is a baseline figure that does not take into account any specific renovation, upgrade, split, merge, or deterioration of the unit.