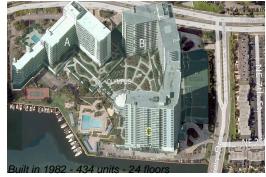

## **Building Information**

| Number of units:                         | 434 |
|------------------------------------------|-----|
| Number of active listings for rent:      |     |
| Number of active listings for sale:      | 41  |
| Building inventory for sale:             |     |
| Number of sales over the last 12 months: | 11  |
| Number of sales over the last 6 months:  | 2   |
| Number of sales over the last 3 months:  | 1   |

# **Building Association Information**

The Olympus Condominiums Administration Office 954-456-8886

http://olympuscondo.com/home.asp