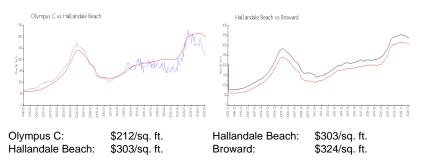

# **Market Information**

| Olympus C        | 9% |
|------------------|----|
| Hallandale Beach | 7% |
| Broward          | 5% |

#### Avg. Time to Close Over Last 12 Months

| Olympus C        | 99 days |
|------------------|---------|
| Hallandale Beach | 88 days |
| Broward          | 83 days |