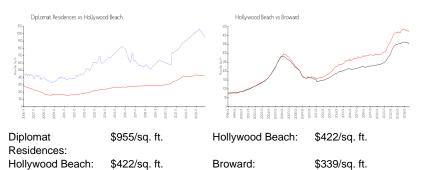

#### **Market Information**

#### **Inventory for Sale**

| Diplomat Residences | 9% |
|---------------------|----|
| Hollywood Beach     | 7% |
| Broward             | 4% |

## Avg. Time to Close Over Last 12 Months

| Diplomat Residences | 97 days |
|---------------------|---------|
| Hollywood Beach     | 86 days |
| Broward             | 74 days |