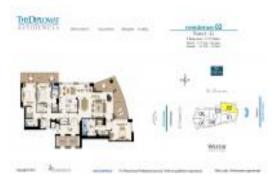

# Unit 802 - Diplomat Residences

802 - 3535 S Ocean Dr, Hollywood Beach, FL, Broward 33019

## **Unit Information**

| MLS Number:<br>Status:<br>Size: | A11690742<br>Active<br>3,003 Sq ft.              |
|---------------------------------|--------------------------------------------------|
| Bedrooms:                       | 3                                                |
| Full Bathrooms:                 | 3                                                |
| Half Bathrooms:                 | 1                                                |
| Parking Spaces:                 | Assigned Parking,Parking Garage,Valet<br>Parking |
| View:                           | Direct Ocean                                     |
| Rental Price:                   | \$15,900                                         |
| List PPSF:                      | \$5                                              |
| Valuated Price:                 | \$2,768,000                                      |
| Valuated PPSF:                  | \$997                                            |