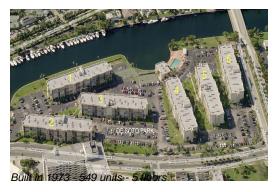

### **Building Information**

Number of units: 549
Number of active listings for rent: 13
Number of active listings for sale: 26
Building inventory for sale: 4%
Number of sales over the last 12 months: 27
Number of sales over the last 6 months: 14
Number of sales over the last 3 months: 10

## **Building Association Information**

de Soto Park South 751 Three Isklands Blvd Hallandale 33009 (954) 454-0570