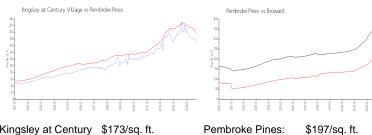

#### **Market Information**

Kingsley at Century \$173/sq. ft.

Village:

Pembroke Pines: \$197/sq. ft. Broward: \$339/sq. ft.