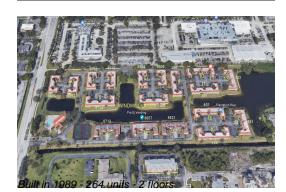

## **Building Information**

| Number of units:                         | 264 |
|------------------------------------------|-----|
| Number of active listings for rent:      | 0   |
| Number of active listings for sale:      | 11  |
| Building inventory for sale:             | 4%  |
| Number of sales over the last 12 months: | 5   |
| Number of sales over the last 6 months:  | 1   |
| Number of sales over the last 3 months:  | 1   |

# **Building Association Information**

Windmill Lakes Apartments Address: 450 SW 88th Terrace, Pembroke Pines, FL 33025 Phone: +1 (954) 447-4665