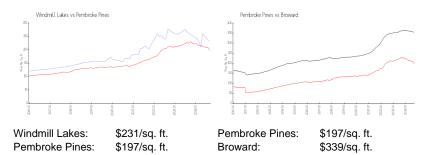

#### **Inventory for Sale**

| Windmill Lakes | 4% |
|----------------|----|
| Pembroke Pines | 4% |
| Broward        | 4% |