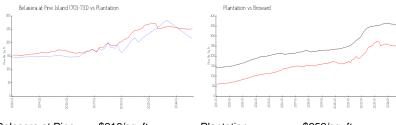

#### **Market Information**

Belasera at Pine \$216/sq. ft. Plantation: \$252/sq. ft. Island (701-731):

Plantation: \$252/sq. ft. Broward: \$339/sq. ft.