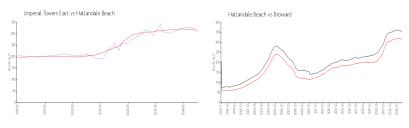

#### **Market Information**

Imperial Towers \$321/sq. ft. Hallandale Beach: \$315/sq. ft. East:

Hallandale Beach: \$315/sq. ft. Broward: \$339/sq. ft.