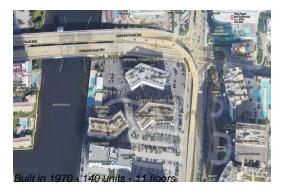

## **Building Information**

Number of units: 140
Number of active listings for rent: 0
Number of active listings for sale: 10
Building inventory for sale: 7%
Number of sales over the last 12 months: 4
Number of sales over the last 6 months: 1
Number of sales over the last 3 months: 1

## **Building Association Information**

Imperial Towers Condominium 1825 S Ocean Dr, Hallandale Beach, FL 33009

Phone: +1 954-454-8822

https://imperialtowers.org/