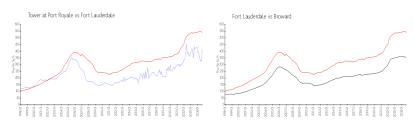

### **Market Information**

\$417/sq. ft. Fort Lauderdale: \$539/sq. ft. Tower at Port Royale:

Fort Lauderdale: \$539/sq. ft. Broward: \$339/sq. ft.