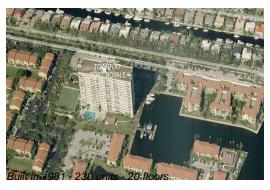

# **Unit 1511 - Tower at Port Royale**

1511 - 3200 Port Royale Dr N, Fort Lauderdale, FL, Broward 33308

## **Building Information**

Number of units: 230 Number of active listings for rent: 5 Number of active listings for sale: 25 Building inventory for sale: 10% Number of sales over the last 12 months: Number of sales over the last 6 months: Number of sales over the last 3 months: