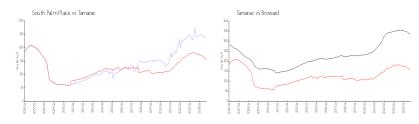

#### **Market Information**

South Palm Place: \$239/sq. ft. Tamarac: \$157/sq. ft. Tamarac: \$137/sq. ft. Broward: \$334/sq. ft.