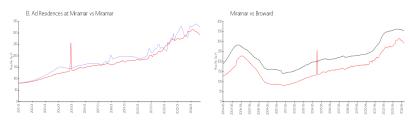

#### **Market Information**

El Ad Residences at \$326/sq. ft. Miramar: \$292/sq. ft. Miramar:

Miramar: \$292/sq. ft. Broward: \$339/sq. ft.