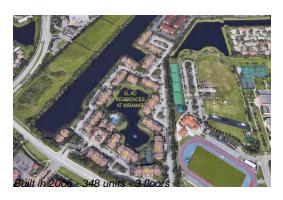

# **Building Information**

Number of units: 348
Number of active listings for rent: 0
Number of active listings for sale: 4
Building inventory for sale: 1%
Number of sales over the last 12 months: 10
Number of sales over the last 6 months: 6
Number of sales over the last 3 months: 5

## **Building Association Information**

El-Ad Residences At Miramar 2480 E Preserve Way Miramar, FL 33025 Phone number (954) 885-8725