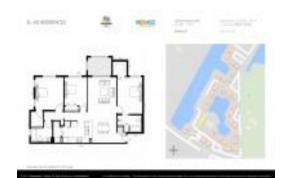

# Unit 2351 W Preserve Way # 102 - El Ad Residences at Miramar

2351 W Preserve Way # 102 - 2160-2440 E Preserve Wy, Miramar, FL, Broward 33025

#### **Unit Information**

 MLS Number:
 A11691119

 Status:
 Active

 Size:
 1,192 Sq ft.

Bedrooms: 3 Full Bathrooms: 2

Half Bathrooms:

Parking Spaces: 1 Space,Guest Parking,Not Assigned View: Garden View,Lake,Pool Area View