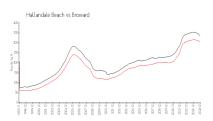

#### **Market Information**

L'Soleil at Hallandale \$272/sq. ft.

Beach:

Hallandale Beach: \$307/sq. ft.

Hallandale Beach: \$307/sq. ft.

Broward: \$334/sq. ft.