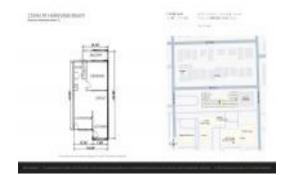

### **Unit Information**

 MLS Number:
 A11691161

 Status:
 Active

 Size:
 658 Sq ft.

 Bedrooms:
 1

Full Bathrooms:

Half Bathrooms: Parking Spaces:

View: