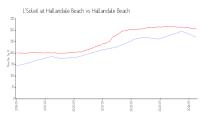

#### **Market Information**

L'Soleil at Hallandale \$272/sq. ft.

Beach:

Hallandale Beach: \$307/sq. ft.

Hallandale Beach: \$307/sq. ft.

Broward: \$334/sq. ft.