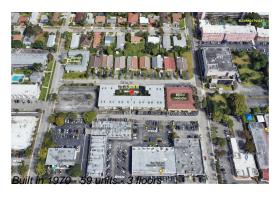

## **Building Information**

Number of units: 59
Number of active listings for rent: 0
Number of active listings for sale: 6
Building inventory for sale: 10%
Number of sales over the last 12 months: 3
Number of sales over the last 6 months: 2
Number of sales over the last 3 months: 1