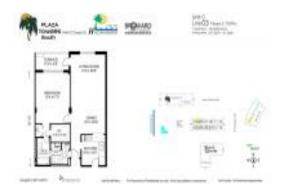

#### **Unit Information**

MLS Number: A11691268 Status: Active Size: 870 Sq ft. Bedrooms: 2

Full Bathrooms: Half Bathrooms:

Parking Spaces: 1 Space

View: List Price: \$280,000 List PPSF: \$322 Valuated Price: \$304,000 Valuated PPSF: \$349