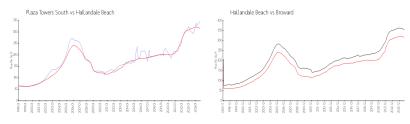

## **Market Information**

Plaza Towers South: \$347/sq. ft. Hallandale Beach: \$315/sq. ft. Hallandale Beach: \$315/sq. ft. Broward: \$339/sq. ft.