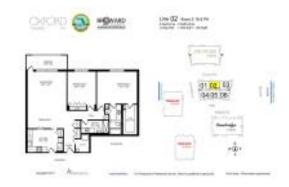

#### **Unit Information**

MLS Number: A11691315

Status: Active Under Contract

Size: 1,330 Sq ft.

Bedrooms: 2 Full Bathrooms: 2

Half Bathrooms:

Parking Spaces: 1 Space, Assigned Parking, Open Space

Parking