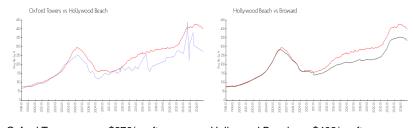

# **Market Information**

Oxford Towers: \$276/sq. ft. Hollywood Beach: \$402/sq. ft. Hollywood Beach: \$334/sq. ft.