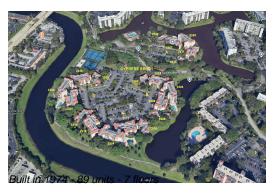

# Unit 2322 S Cypress Bend Dr # 209 - Cypress Bend I D

2322 S Cypress Bend Dr # 209 - 2320 S Cypress Bend Dr, Pompano Beach, FL, Broward 33069

# **Building Information**

Number of units:89Number of active listings for rent:0Number of active listings for sale:5Building inventory for sale:5%Number of sales over the last 12 months:6Number of sales over the last 6 months:0Number of sales over the last 3 months:0