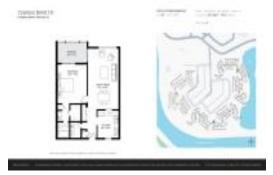

#### **Unit Information**

MLS Number: A11691508
Status: Active
Size: 810 Sq ft.

Bedrooms: 1
Full Bathrooms: 1
Half Bathrooms: 1

Parking Spaces: 1 Space, Assigned Parking, Guest Parking

View: Canal, Garden View