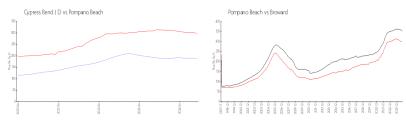

#### **Market Information**

Cypress Bend I D: \$189/sq. ft. Pompano Beach: \$299/sq. ft. Pompano Beach: \$299/sq. ft. Broward: \$339/sq. ft.