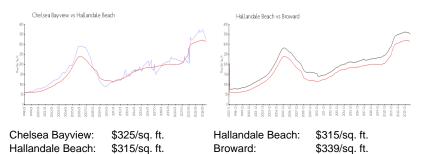

#### **Market Information**

6% 5% 4%

| Chelsea Bayview  |  |
|------------------|--|
| Hallandale Beach |  |
| Broward          |  |

#### Avg. Time to Close Over Last 12 Months

| Chelsea Bayview  | 108 days |
|------------------|----------|
| Hallandale Beach | 80 days  |
| Broward          | 74 days  |