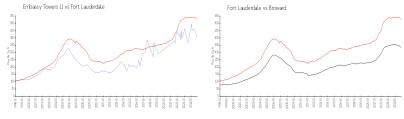

## **Market Information**

| Embassy Towers II: | \$409/sq. ft. |
|--------------------|---------------|
| Fort Lauderdale:   | \$527/sq. ft. |

Fort Lauderdale: Broward: \$527/sq. ft. \$334/sq. ft.