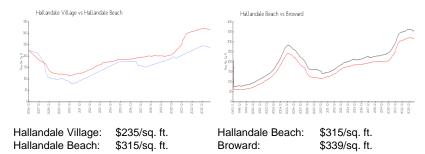

## **Unit Information**

| MLS Number:<br>Status:<br>Size:<br>Bedrooms:<br>Full Bathrooms:<br>Half Bathrooms:<br>Parking Spaces: | A11691565<br>Active<br>1,782 Sq ft.<br>3<br>2<br>1<br>2 Spaces |
|-------------------------------------------------------------------------------------------------------|----------------------------------------------------------------|
| View:                                                                                                 | 2 Opaces                                                       |
| Rental Price:                                                                                         | \$3,200                                                        |
| List PPSF:<br>Valuated Price:                                                                         | \$2<br>\$401.000                                               |
| Valuated PPSF:                                                                                        | \$401,000<br>\$235                                             |