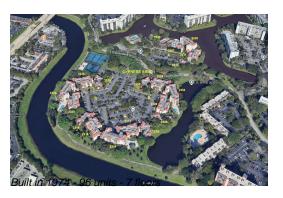

# Unit 2312 S Cypress Bend Dr # 410 - Cypress Bend I C

2312 S Cypress Bend Dr # 410 - 2310 S Cypress Bend Dr, Pompano Beach, FL, Broward 33069

# **Building Information**

Number of units: 96
Number of active listings for rent: 0
Number of active listings for sale: 5
Building inventory for sale: 5%
Number of sales over the last 12 months: 2
Number of sales over the last 6 months: 1
Number of sales over the last 3 months: 1