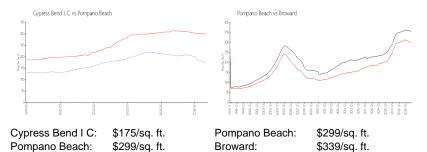

# **Market Information**

### **Inventory for Sale**

Cypress Bend I C 5% Pompano Beach 4% Broward 4%