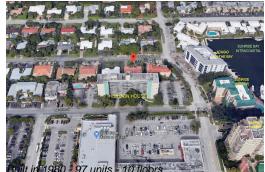

# Unit 605 - Horizon House

605 - 2555 NE 11 St, Fort Lauderdale, FL, Broward 33304

## **Building Information**

| Number of units:                         | 97 |
|------------------------------------------|----|
| Number of active listings for rent:      | 0  |
| Number of active listings for sale:      | 9  |
| Building inventory for sale:             | 9% |
| Number of sales over the last 12 months: | 5  |
| Number of sales over the last 6 months:  | 2  |
| Number of sales over the last 3 months:  | 1  |
|                                          |    |