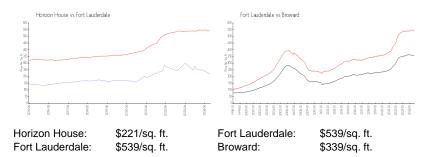

#### **Market Information**

#### **Inventory for Sale**

| Horizon House   | 9% |
|-----------------|----|
| Fort Lauderdale | 5% |
| Broward         | 4% |

## Avg. Time to Close Over Last 12 Months

| Horizon House   | 96 days |
|-----------------|---------|
| Fort Lauderdale | 86 days |
| Broward         | 74 days |