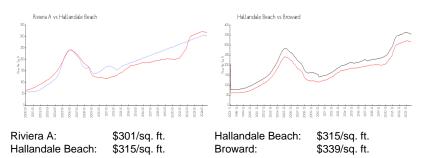

#### Inventory for Sale

| Riviera A        | 5% |
|------------------|----|
| Hallandale Beach | 5% |
| Broward          | 4% |

## Avg. Time to Close Over Last 12 Months

| Riviera A        | 43 days |
|------------------|---------|
| Hallandale Beach | 80 days |
| Broward          | 74 days |

Built in 1963 - 39 units - 4 floor