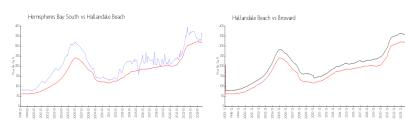

### **Market Information**

Hemispheres Bay \$359/sq. ft. Hallandale Beach: \$315/sq. ft.

South:

Hallandale Beach: \$315/sq. ft. Broward: \$339/sq. ft.

#### **Inventory for Sale**

Hemispheres Bay South 8% Hallandale Beach 5% Broward 4%

## Avg. Time to Close Over Last 12 Months

Hemispheres Bay South 106 days Hallandale Beach 80 days Broward 74 days