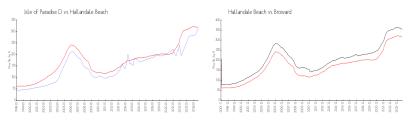

#### **Market Information**

Isle of Paradise D:\$313/sq. ft.Hallandale Beach:\$315/sq. ft.Hallandale Beach:\$315/sq. ft.Broward:\$339/sq. ft.