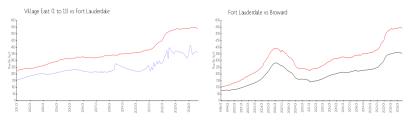

#### **Market Information**

Village East (1 to 11):\$362/sq. ft. Fort Lauderdale: \$539/sq. ft. Fort Lauderdale: \$539/sq. ft. Broward: \$339/sq. ft.