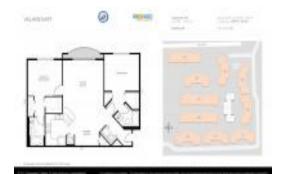

#### **Unit Information**

 MLS Number:
 A11691924

 Status:
 Active

 Size:
 1,054 Sq ft.

Bedrooms: 2 Full Bathrooms: 2

Half Bathrooms:

Parking Spaces: 1 Space, Assigned Parking, Guest Parking

 View:
 \$350,000

 List PPSF:
 \$332

 Valuated Price:
 \$386,000

Valuated Price: \$386,000 Valuated PPSF: \$366

The above valuated price is a baseline figure that does not take into account any specific renovation, upgrade, split, merge, or deterioration of the unit.