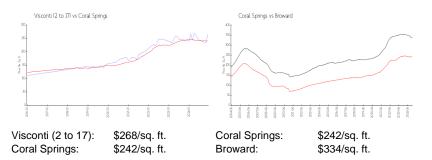

### **Inventory for Sale**

| Visconti (2 to 17) | 2% |
|--------------------|----|
| Coral Springs      | 2% |
| Broward            | 5% |

# Avg. Time to Close Over Last 12 Months

| Visconti (2 to 17) | 50 days |
|--------------------|---------|
| Coral Springs      | 49 days |
| Broward            | 78 days |

Contract of the local division of the local