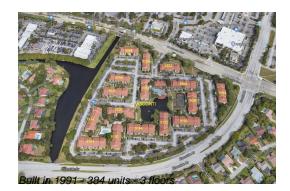

# **Building Information**

| Number of units:                         | 384 |
|------------------------------------------|-----|
| Number of active listings for rent:      | 0   |
| Number of active listings for sale:      | 8   |
| Building inventory for sale:             | 2%  |
| Number of sales over the last 12 months: | 14  |
| Number of sales over the last 6 months:  | 6   |
| Number of sales over the last 3 months:  | 5   |
|                                          |     |

## **Building Association Information**

Visconti Condominium Address: 9000 W Atlantic Blvd, Coral Springs, FL 33071 Phone: +1 (954) 796-8888