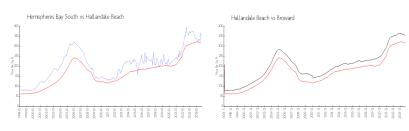

### **Market Information**

Hemispheres Bay \$359/sq. ft. Hallandale Beach: \$315/sq. ft.

South:

Hallandale Beach: \$315/sq. ft. Broward: \$339/sq. ft.