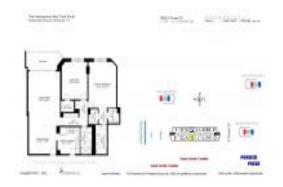

#### **Unit Information**

MLS Number: A11692198
Status: Active
Size: 1,240 Sq ft.

Bedrooms: 2 Full Bathrooms: 2

Half Bathrooms:

Parking Spaces: 1 Space, Valet Parking

View: Ocean View
Rental Price: \$3,900
List PPSF: \$3
Valuated Price: \$443,000
Valuated PPSF: \$357