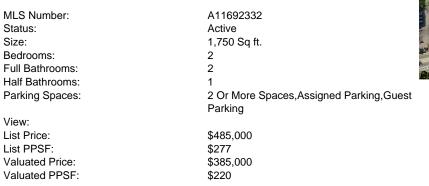

# Unit 2 - 10 - de Soto Park North

2 - 10 - 1001 Three Islands Blvd, Hallandale Beach, FL, Broward 33009

# **Unit Information**

The above valuated price is a baseline figure that does not take into account any specific renovation, upgrade, split, merge, or deterioration of the unit.