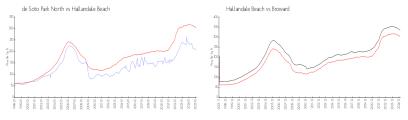

# **Market Information**

| de Soto Park North: | \$220/sq. ft. |
|---------------------|---------------|
| Hallandale Beach:   | \$303/sq. ft. |

#### Hallandale Beach: Broward:

\$303/sq. ft. \$324/sq. ft.