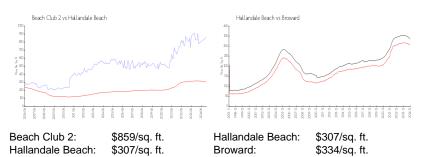

## Inventory for Sale

| Beach Club 2     | 7% |
|------------------|----|
| Hallandale Beach | 6% |
| Broward          | 5% |

### Avg. Time to Close Over Last 12 Months

| Beach Club 2     | 94 days |
|------------------|---------|
| Hallandale Beach | 83 days |
| Broward          | 78 days |

Built in 2006 - 483 units - 51 floors