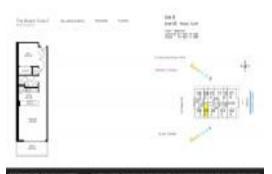

## **Unit Information**

| MLS Number:<br>Status:<br>Size: | A11692358<br>Active                      |
|---------------------------------|------------------------------------------|
| Size.<br>Bedrooms:              | 811 Sq ft.<br>1                          |
| Full Bathrooms:                 | 1                                        |
|                                 | I                                        |
| Half Bathrooms:                 |                                          |
| Parking Spaces:                 | 1 Space, Assigned Parking, Valet Parking |
| View:                           | Ocean View                               |
| Rental Price:                   | \$5,000                                  |
| List PPSF:                      | \$6                                      |
| Valuated Price:                 | \$616,000                                |
| Valuated PPSF:                  | \$760                                    |