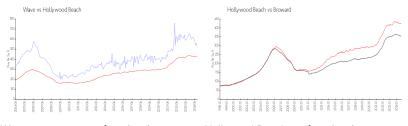

### **Market Information**

| Wave:            | \$522/sq. ft. | Hollywood Beach: | \$422/sq. ft. |
|------------------|---------------|------------------|---------------|
| Hollywood Beach: | \$422/sq. ft. | Broward:         | \$339/sq. ft. |