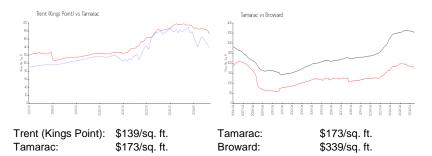

les over the last 12 months: | 13  |
| Number of sales over the last 6 months:  | 7   |
| Number of sales over the last 3 months:  | 1   |

# **Building Association Information**

Kings Point in Tamarac 7620 Nob Hill Road, Tamarac, FL 33321 Tel. (954)726-4120

## **Recent Sales**

| Unit # | Size        | Closing Date | Sale Price | PPSF  |
|--------|-------------|--------------|------------|-------|
| 404    | 1,215 sq ft | Aug 2024     | \$181,000  | \$149 |
| 310    | 1,215 sq ft | Aug 2024     | \$160,000  | \$132 |
| 208    | 1,215 sq ft | Jun 2024     | \$195,000  | \$160 |
| 112    | 1,215 sq ft | Jun 2024     | \$232,000  | \$191 |
| 413    | 1,450 sq ft | Jun 2024     | \$225,000  | \$155 |
| 207    | 1,456 sq ft | Jun 2024     | \$202,350  | \$139 |

#### **Market Information**



#### **Inventory for Sale**

| Trent (Kings Point) | 5% |
|---------------------|----|
| Tamarac             | 4% |
| Broward             | 4% |

### Avg. Time to Close Over Last 12 Months

Trent (Kings Point)







Tamarac Broward 72 days 74 days