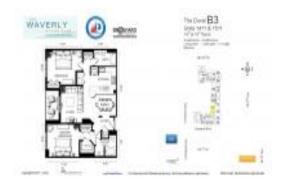

# Unit 1411 - Waverly Las Olas

1411 - 100 N Federal Hwy, Fort Lauderdale, FL, Broward 33301

#### **Unit Information**

 MLS Number:
 A11692488

 Status:
 Active

 Size:
 1,259 Sq ft.

 Bedrooms:
 2

Bedrooms: 2 Full Bathrooms: 2

Half Bathrooms:

Parking Spaces: 1 Space, Assigned Parking, Valet Parking