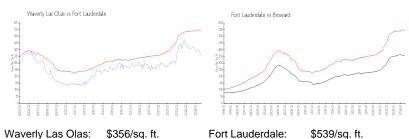

### **Market Information**

Fort Lauderdale: \$539/sq. ft. Broward: \$339/sq. ft.