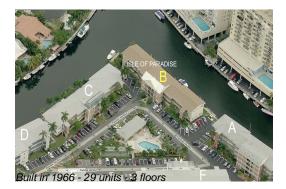

# Unit 307-308 - Isle of Paradise B

307-308 - 450 Paradise Isle Blvd, Hallandale Beach, FL, Broward 33009

#### **Building Information**

| Number of units:                         | 29 |
|------------------------------------------|----|
| Number of active listings for rent:      | 0  |
| Number of active listings for sale:      | 1  |
| Building inventory for sale:             | 3% |
| Number of sales over the last 12 months: | 2  |
| Number of sales over the last 6 months:  | 1  |
| Number of sales over the last 3 months:  | 1  |