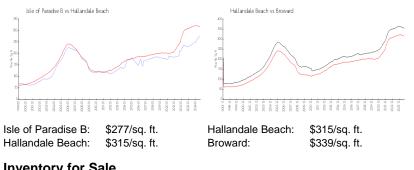

#### **Market Information**

## **Inventory for Sale**

| Isle of Paradise B | 3% |
|--------------------|----|
| Hallandale Beach   | 5% |
| Broward            | 4% |