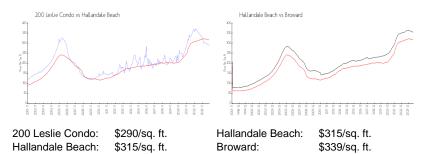

#### **Market Information**

#### **Inventory for Sale**

| 200 Leslie Condo | 5% |
|------------------|----|
| Hallandale Beach | 5% |
| Broward          | 4% |

## Avg. Time to Close Over Last 12 Months

| 200 Leslie Condo | 106 days |
|------------------|----------|
| Hallandale Beach | 80 days  |
| Broward          | 74 days  |