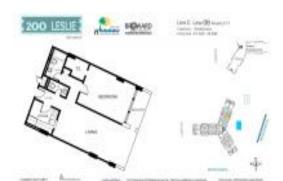

# Unit 606 - 200 Leslie Condo

606 - 200 Leslie Dr, Hallandale Beach, FL, Broward 33009

### **Unit Information**

| MLS Number:<br>Status:<br>Size:<br>Bedrooms:<br>Full Bathrooms:<br>Half Bathrooms:<br>Parking Spaces: | A11692626<br>Active<br>915 Sq ft.<br>1<br>1<br>2 Spaces |
|-------------------------------------------------------------------------------------------------------|---------------------------------------------------------|
| View:<br>Rental Price:<br>List PPSF:<br>Valuated Price:<br>Valuated PPSF:                             | \$2,500<br>\$3<br>\$268,000<br>\$293                    |