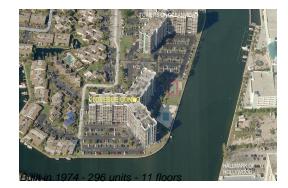

# **Building Information**

| Number of units:                         | 296 |
|------------------------------------------|-----|
| Number of active listings for rent:      |     |
| Number of active listings for sale:      | 14  |
| Building inventory for sale:             | 4%  |
| Number of sales over the last 12 months: | 11  |
| Number of sales over the last 6 months:  | 5   |
| Number of sales over the last 3 months:  | 3   |
|                                          |     |

#### **Building Association Information**

200 Leslie Condominium Association, Inc 200 Leslie Drive Hallandale Beach, FL33009-7311 (954) 458-2225